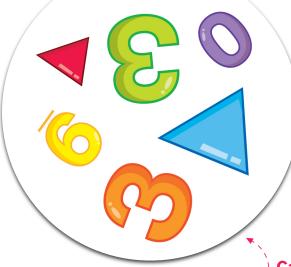

Which number is yellow?Which shape is purple?What colour is the number four?Which number is red?Which number is blue?What colour is the triangle?

Can you spot the match? -

Which number is green?
Which shape is blue?
What colour is the number nine?
Which number is orange?
Which number is purple?
What colour is the smallest triangle?

Can you spot the match? —

Which number is purple?
Which shape is orange?
What colour is the square?
Which shape is yellow?
What colour is the number six?
Which shape is blue?