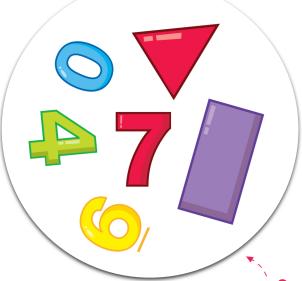

Which number is yellow?Which shape is purple?What colour is the number four?Which number is red?Which number is blue?What colour is the triangle?

Can you spot the match? -

Which number is green?
Which shape is blue?
What colour is the number nine?
Which number is orange?
Which number is purple?
What colour is the smallest triangle?

Can you spot the match? —

Which number is purple?
Which shape is orange?
What colour is the square?
Which shape is yellow?
What colour is the number six?
Which shape is blue?